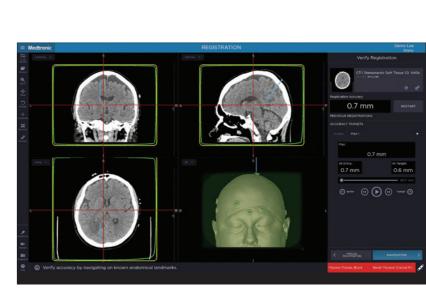

#### Simplified patient registration

- Simplified patient registration automatically detects fiducials, eliminating the need to manually pick registration points, making registrations faster than other StealthStation™ solutions.
- Registration options accommodate fiducial and non-fiducial based patient registration, including automatic registration with the O-arm<sup>™</sup> Imaging System.
- Flexible patient registration enables you to combine both touch and trace techniques and allows you to refine your registration.
- Quantifiable accuracy metrics provide information on the quality of registration, giving you the confidence you expect from Stealth™.