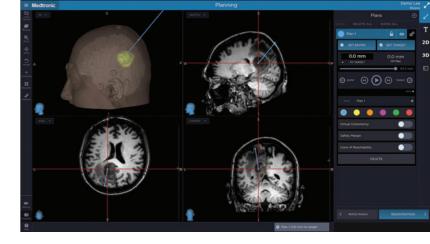

#### Advanced visualization for superior planning and navigation

- Automatic 3D segmentation tools allow for easy creation of tumor models, white matter tracts, the cortical surface, and vessels.
- Automated model blending of the 3D model enables you to quickly visualize structures and anatomy.
- Visualize and plan your surgical approach with virtual craniotomy and virtual endoscope.
- Automatic image fusion software merges different image modalities from CT, MRI, CTA, MRA, fMRI, PET, and SPECT allowing you to plan and navigate on the most relevant patient data in DICOM and NIFTI.