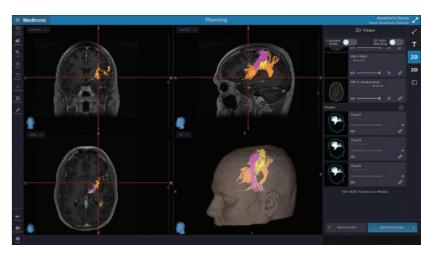

#### Advanced visualization for superior planning and navigation

- Automatic 3D segmentation tools allow for easy creation of tumor models, white matter tracts, the cortical surface, and vessels.
- Automated model blending of the 3D model enables you to quickly visualize structures and anatomy.
- Visualize and plan your surgical approach with virtual craniotomy and virtual endoscope.
- Automatic image fusion software merges different image modalities from CT, MRI, CTA, MRA, fMRI, PET, and SPECT allowing you to plan and navigate on the most relevant patient data in DICOM and NIFTI.