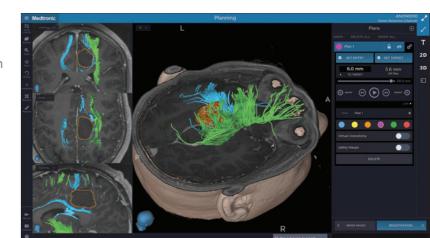

#### Advanced visualization for superior planning and navigation

- Automatic 3D segmentation tools allow for easy creation of tumor models, white matter tracts, the cortical surface, and vessels.
- Automated model blending of the 3D model enables you to quickly visualize structures and anatomy.
- Visualize and plan your surgical approach with virtual craniotomy and virtual endoscope.
- Automatic image fusion software merges different image modalities from CT, MRI, CTA, MRA, fMRI, PET, and SPECT allowing you to plan and navigate on the most relevant patient data in DICOM and NIFTI.