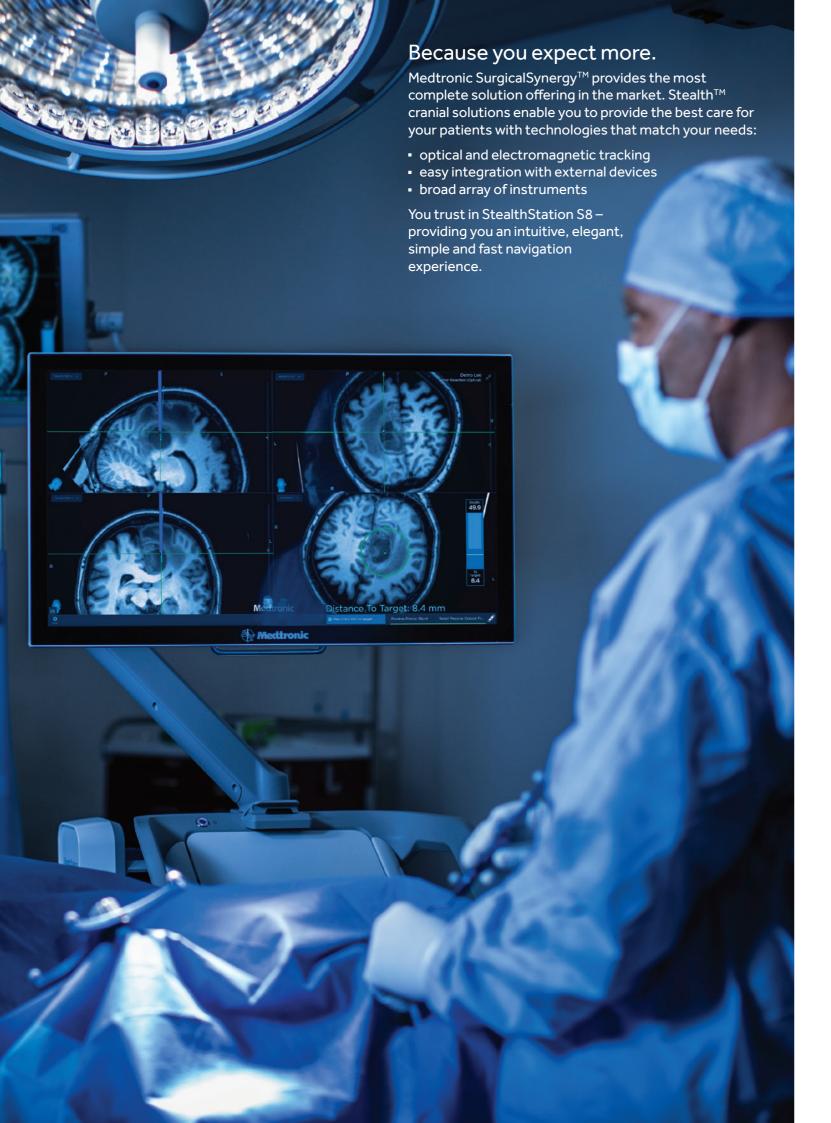

## INTEGRATION. SIMPLIFICATION.

StealthStation™ S8 Cranial Solution is your hub for enabling technologies, transforming complex data into useful information. Your partner in the OR.