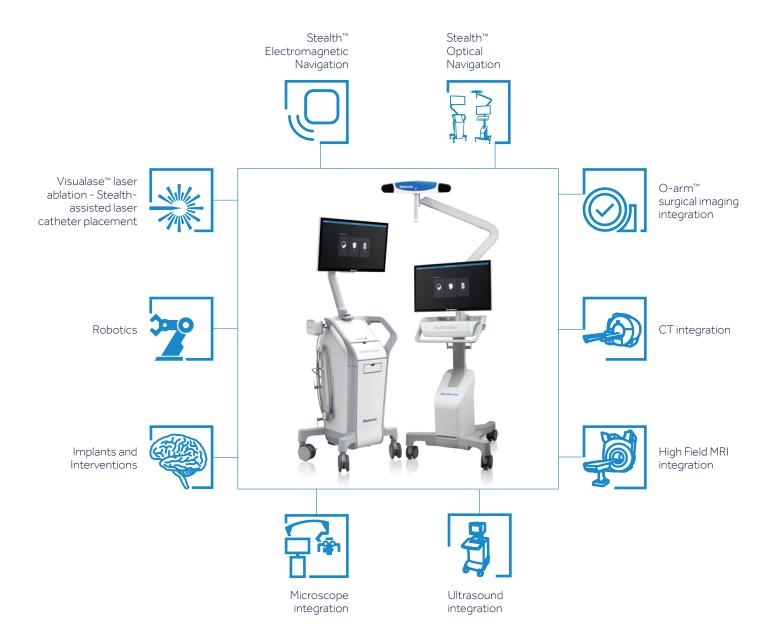

## INTEGRATION. SIMPLIFICATION.

StealthStation™ S8 Cranial Solution is your hub for enabling technologies, transforming complex data into useful information. Your partner in the OR.