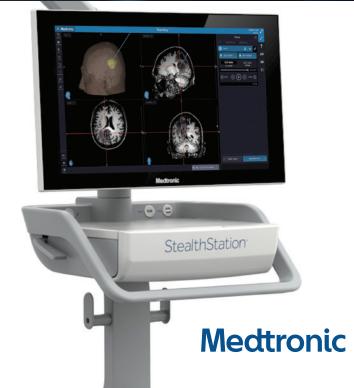

# TOGETHER WE REDEFINE SURGICAL NAVIGATION

Intuitive. Elegant. Simple & Fast. The StealthStation $^{\text{TM}}$  Cranial Solution is designed to give you exactly what you need, when you need it. Precision at your fingertips. Redefine your expectations. Now.

StealthStation™ S8 Cranial Navigation Solution





#### **INTUITIVE**

### Efficient, customizable procedural workflows

- Customized surgeon preferences and procedural workflows allow for a more efficient software experience.
- Multi-touch enabled interactions similar to common consumer devices make the software easy to learn and easy to use.



#### **ELEGANT**

#### Advanced visualization for superior planning and navigation

- Automatic 3D segmentation tools allow for easy creation of tumor models, white matter tracts, the cortical surface, and vessels.
- Automated model blending of the 3D model enables you to quickly visualize structures and anatomy.
- Visualize and plan your surgical approach with virtual craniotomy and virtual endoscope.
- Automatic image fusion software merges different image modalities from CT, MRI, CTA, MRA,